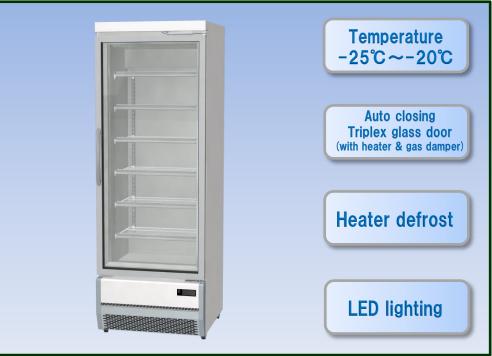

## SRL-PT2075THCBBF

| Model                           |                     |          | SRL-PT2075THCBBF                                                      |
|---------------------------------|---------------------|----------|-----------------------------------------------------------------------|
| Dimensions<br>(L x D x H)<br>mm |                     | External | 670 x 724 (+50) x 1927                                                |
|                                 |                     | Internal | 550 x 355 x 1358                                                      |
| Capacity                        |                     |          | 265L                                                                  |
| Performance                     |                     |          | -25°C ~20°C<br>Ambient temp less than 30°C,<br>Humidity less than 60% |
| Material                        |                     |          | Bake on polystyrene finish on anti-corrosion chromium steel           |
| Insulation                      |                     |          | Cyclopentane foam                                                     |
| Door                            |                     |          | Swing door with heater                                                |
| Shelves                         |                     |          | 6 shelves                                                             |
| Refrigeration system            | Compressor          |          | Hermetic type                                                         |
|                                 | Refrigerant         |          | R404A                                                                 |
|                                 | Evaporator          |          | Fin & tube, forced air cooling                                        |
|                                 | Condenser           |          | Fin & tube, forced air cooling                                        |
|                                 | Temperature control |          | Automatic temperature controller                                      |
|                                 | Defrost             |          | Electric timer type heater defrost                                    |
| LED light                       |                     |          | 15W x 2                                                               |
| Power source                    |                     |          | 1φ 220 ~ 240V, 50Hz                                                   |
| Poser consumption               |                     |          | 800W                                                                  |
| Accessories                     |                     |          | Shelf x 6, Caster x 4, Adjust bolt x 2                                |
| Weight                          |                     |          | 132kg                                                                 |