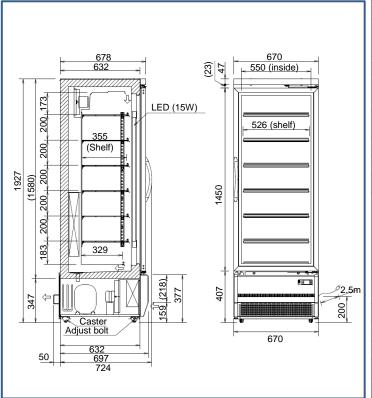

## SRL-PT2075THCBBF

| Model                           |                     |          | SRL-PT2075THCBBF                                                      |
|---------------------------------|---------------------|----------|-----------------------------------------------------------------------|
| Dimensions<br>(L x D x H)<br>mm |                     | External | 670 x 724 (+50) x 1927                                                |
|                                 |                     | Internal | 550 x 355 x 1358                                                      |
| Capacity                        |                     |          | 265L                                                                  |
| Performance                     |                     |          | -25°C ~20°C<br>Ambient temp less than 30°C,<br>Humidity less than 60% |
| Material                        |                     |          | Bake on polystyrene finish on anti-corrosion chromium steel           |
| Insulation                      |                     |          | Cyclopentane foam                                                     |
| Door                            |                     |          | Swing door with heater                                                |
| Shelves                         |                     |          | 6 shelves                                                             |
| Refrigeration system            | Compressor          |          | Hermetic type                                                         |
|                                 | Refrigerant         |          | R404A                                                                 |
|                                 | Evaporator          |          | Fin & tube, forced air cooling                                        |
|                                 | Condenser           |          | Fin & tube, forced air cooling                                        |
|                                 | Temperature control |          | Automatic temperature controller                                      |
|                                 | Defrost             |          | Electric timer type heater defrost                                    |
| LED light                       |                     |          | 15W x 2                                                               |
| Power source                    |                     |          | 1φ 220 ~ 240V, 50Hz                                                   |
| Poser consumption               |                     |          | 800W                                                                  |
| Accessories                     |                     |          | Shelf x 6, Caster x 4, Adjust bolt x 2                                |
| Weight                          |                     |          | 132kg                                                                 |